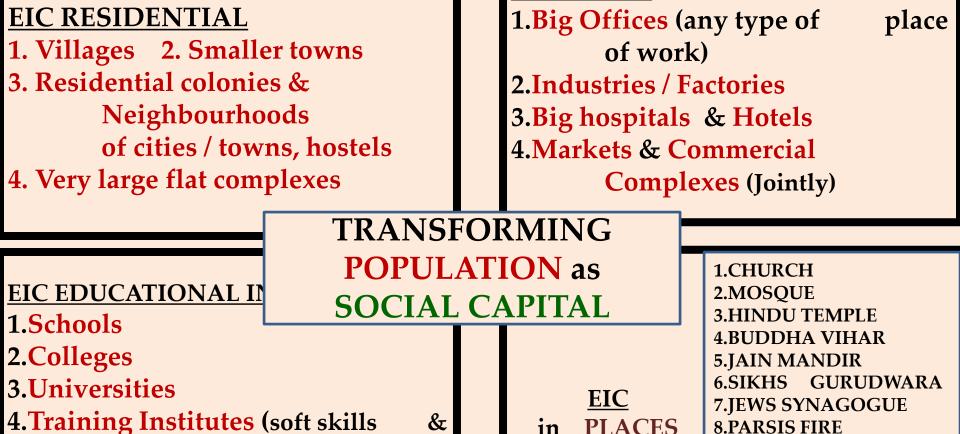

## ExNoRa Innovators Club (EIC) CHAPTERS : CATEGOR PLACE of OPERATIONS (all LOCATION BASED)- In detail

1.PLACE OF RESIDENCE
ONE IN EACH Large Flat Complex &
Flat Campus, Big Hostel, Residential

ONE IN EACH Office, Industry,
Factory, Hospital, Hotel, Boarding /
Lodging Elected Body HQ, Courts, &
Shopping Mall / Market
(EIC WORK-PLACE)

2.PLACE OF WORK

Colony & Neighborhood of Cities & Lodgi
Towns & Small Towns & Villages
(EIC RESIDENTIAL)

Location-Based

&

3.PLACE OF LEARNING
ONE IN EACH School, College,
University, Place of Education &
Training Institutes (EIC STUDENTS
promoted by Management, Students,

Teachers & Parents)

5.PLACE of PUBLIC USE

ONE IN EACH like Park, Playground,
Beach, Place of Recreation & Tourist
Spot, Bus & Railway Station, Airport,
Harbour, Ferry Station, Meeting Venues

4.PLACE of WORSHIP

ONE IN EACH Place of Worship

of all FAITHS (EIC TEMPLE,

CHURCH, MOSQUE, GURUDUWARA

BUDDHA VIHARA, SYNAGOGUE &

each FAITH)

each FAITH)

6. PLACE of TRAVEL (PASSAGE)

Commuters using regularly a particular passage / mode (road/ air/ rail/ waterways) will come together and form EIC TRAVEL and will ensure the

# Crematoria / Burial Ground TRANSFORMING POPULATION as SOCIAL CAPITAL