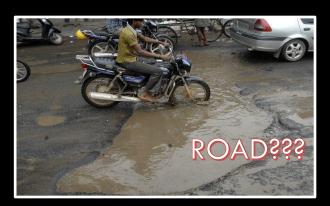

# 4. STREET THREATS (residential areas)

Street serves other purposes except being used as a passage