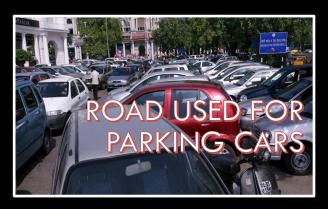

# 4. STREET THREATS (residential areas)

Street serves other purposes except being used as a passage

"Zero in on ExNoRa's Zero World" 100%

ZERO ROAD ACCIDENTS

ZERO NONMOTORABLE

ZERO NONWALKABLE

ZERO LACK OF TRANSPORT

ROAD

ZERO ROAD CRIMES

TRAFFIC JAMS