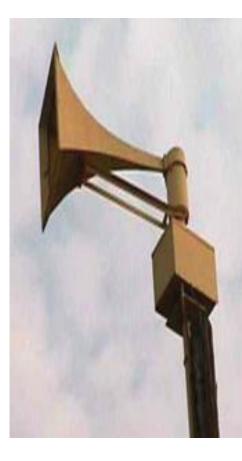

#### ExNoRa Seva Centre Community Alarm

ExNoRa Seva Centre will also have a Community Alarm. It will be a siren on a high mast to raise alarm in case of an impending disaster. It is needed in every neighbourhood to alert the people before and during disasters which will save precious lives. It will be installed in the premises of ExNoRa Seva Centre of ExNoRa Innovators Club. Kindly see picture. In addition ExNoRa Seva Centre will install Community Network Alarm System with