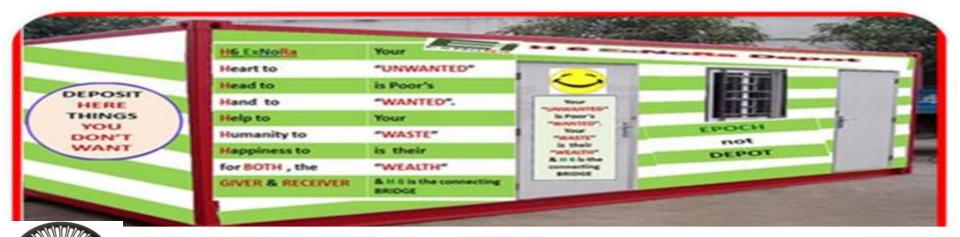

#### **HUMANITY DIVINITY BANK**

- 3. © HUMANITY DIVINITY BANK by H6 ExNoRa Heart to Head to Hand to Help to Humanity to Happiness- for depositing Things (Used & Unused).
- H6 can operate on the terrace of ExNoRa SEVA CENTRE (or within the compound / inside in one of the rooms)

- 1. HEARTY SMILE
- 2. HAPPY EXPRESSION
- 3. HOSPITABLE
  - **HANDSHAKE**
- 4. HARMONIOUS HUG
- 5. HONEST WORDS
- 6. HUMANE HELP

- **HEART** to
- **HEAD** to
- **HAND** to
- **HELP** to
- **HUMANITY** to
- **HAPPPINESS** for