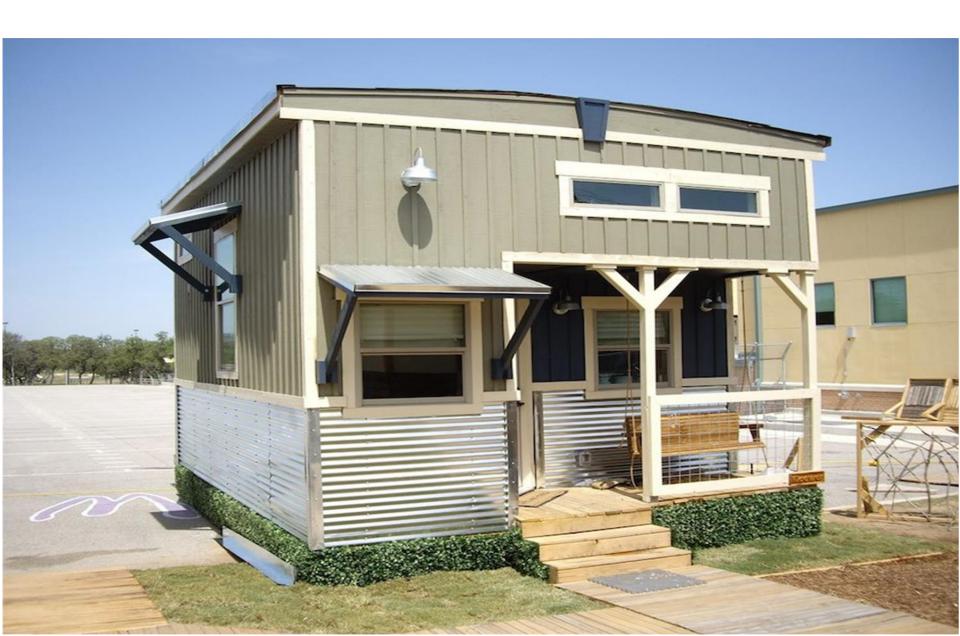

#### It can be a CONTAINER

EXTERNAL VIEW

INTERNAL VIEW

**ERECT IT ON a** 

## It CAN BE JUST a CABIN