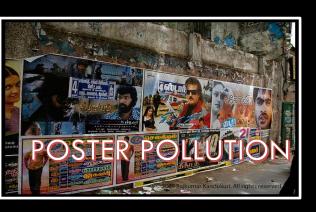

"SOIL NOT SOIL" –
SOIL POLLUTION
PREVENTION
"SOIL TOIL" SOIL
UP- GRADATION

"LIGHT RIGHT"
LIGHT POLLUTION
PREVENTION
"LIGHT BRIGHT"
SUFFICIENT LIGHT

"VOICE AGAINST
NOISE"
NOISE POLLUTION
PREVENTION

PosTEAR
(POSTER
POLLUTION
PREVENTION)

CONTINUED

with do-how

ZERO AIR POLLUTION

ZERO WATER POLLUTION

ZERO PLASTIC POLLUTION

ZERO NOISE POLLUTION ZERO POSTER POLLUTION

ZERO DUST POLLUTION

ZERO LIGHT POLLUTION